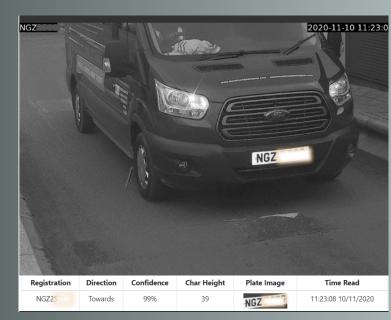

## Puma Bollard

The Puma Bollard Camera from Suilvision utilises the latest in ground breaking software and hardware technology. From the all new Bollard housing to the brand new Linux based software control the Puma Bollard delivers unrivalled performance. An intuitive web GUI customer front end allows the user to easily set up the camera, all the important functions are automatically set leaving the simple task of angling the camera to obtain the best view.

The camera is fitted with a remote control vari-focal lens, to provide the ideal capture of oncoming vehicles. High speed processing of the data enables swift remote operation of associated barriers.

High Quality images 24 hours a day, accurate plate reading along with the mysuilvision Lite web management software providing access control including white list and user barrier control, A range of interfaces allowing users to connect and use their own management software.