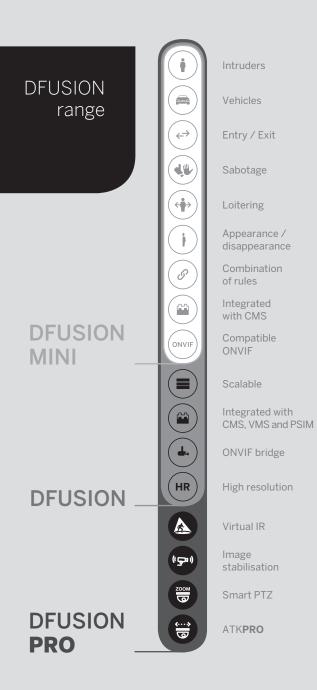

#### **DFUSION MINI**

The most cost-effective four-channel solution for small sites

67 m day/night camera Connected to a CMS

**DFUSION** 

A powerful, scalable system for the industrial sector

**67 m** day/night camera 235 m thermal camera Integrated in the VMS and PSIM

#### **DFUSIONPRO**

Powerful video analytics for critical sites

120 m day/night camera 505 m thermal camera Integrated in the VMS and PSIM

## **Features**

### Virtual IR

Virtually lights darker areas to improve intruder detection by thermal cameras.

The system processes the image received by the camera, highlighting dark areas which are difficult to see, showing a better-lit image where the incident is clearly visible.

#### Stabiliser

For more reliable detection of intruders and fewer false alarms caused by camera movements.

The slightest vibration caused by the wind can cause the scene to shake and affect video analytics systems.

### Smart PTZ

Based on detection with fixed Optional module that automatically follows the cameras, the Smart PTZ feature makes it possible to intruder when he leaves the position a PTZ camera at the field of vision of the fixed point where the detection is camera. generated.

### **ATKPRO**

The Smart PTZ positions the camera in the detection point and takes control by following the intruder as he moves about. A video with the alarm is sent to the control centres for additional checks.

## It controls more sites with fewer resources

Compatible with all makes of hardware and can be integrated in CMS, VMS and PSIM **DFUSION** sends technical incident alarms to control centres and its polling system alerts when the connection is lost

DFUSION Allows scaling of video analytics systems.

Make more efficient use of your security staff.

Quick and easy installation. Highly intuitive software. Remote technical support.

It takes less than 5 minutes to configure each camera with our patented SmartWalk technology.