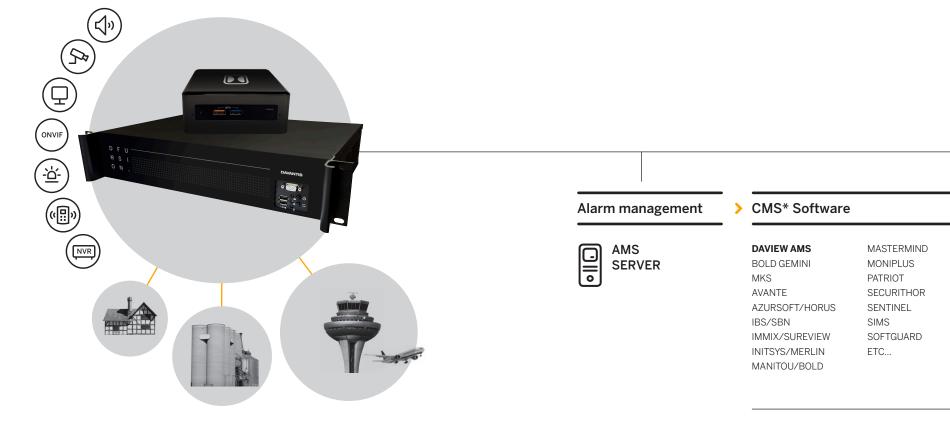

## It controls more sites with fewer resources

Compatible with all makes of hardware and can be integrated in CMS, VMS and PSIM **DFUSION** sends technical incident alarms to control centres and its polling system alerts when the connection is lost

DFUSION Allows scaling of video analytics systems.

Make more efficient use of your security staff.

Quick and easy installation. Highly intuitive software. Remote technical support.

It takes less than 5 minutes to configure each camera with our patented SmartWalk technology.

\*See the complete list of integrations at www.davantis.com/en/partners

#### PSIM/VMS\*

CORTECH DESICO GENETEC GEUTEBRUECK HIKVISION IDIS CNL INDIGOVISION MILESTONE TELESTE

ULTRAVIEW HANWHA INDRA OCTOPUS NETWORK OPTIX AGORA BOSCH EXACQ ETC...