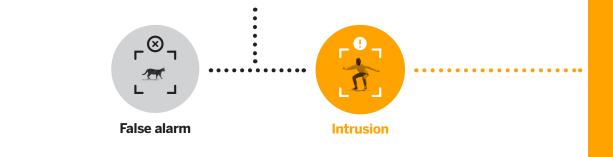

# **Everything under control**

Optimal detection in difficult conditions

Capable of detecting intruders at long distances or partly hidden.

Avoid false alarms caused by: Plants, insects, spiders, rain, vehicle lights, etc.

Continuous analysis of the scene for total reliability

All images of the intruder are analysed continuously by two detection engines to ensure that nothing gets through the net.

Protection from tampering and faults