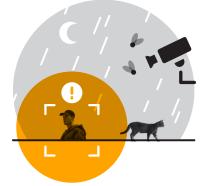

# **Everything under control**

Optimal detection in difficult conditions

Capable of detecting intruders at long distances or partly hidden.

Avoid false alarms caused by: Plants, insects, spiders, rain, vehicle lights, etc.

Continuous analysis of the scene for total reliability

All images of the intruder are analysed continuously by two detection engines to ensure that nothing gets through the net.

Protection from tampering and faults

DFUSION detects technical alarms and instantly sends an alert to the control centres. There are many causes of technical alarms. As well as vandalism, they can be triggered by the wind, branches hitting the camera, sudden changes in lighting, etc.