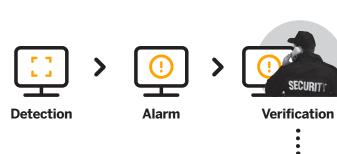

# Verification process

### ClickThru™

Exclusive, simple, efficient system integrated in all alarm management software, CRA, VMS and PSIM.

### Click 1 Snapshot

highlighting

the cause of

the alarm.

### Click 2

### Click 3

Vídeo Clip Of the alarm at the activation point. Access to the camera for immediate verification.

Remote activation of deterrent measures Lights / Loudspeakers / Alarms / Police / Owner / Security